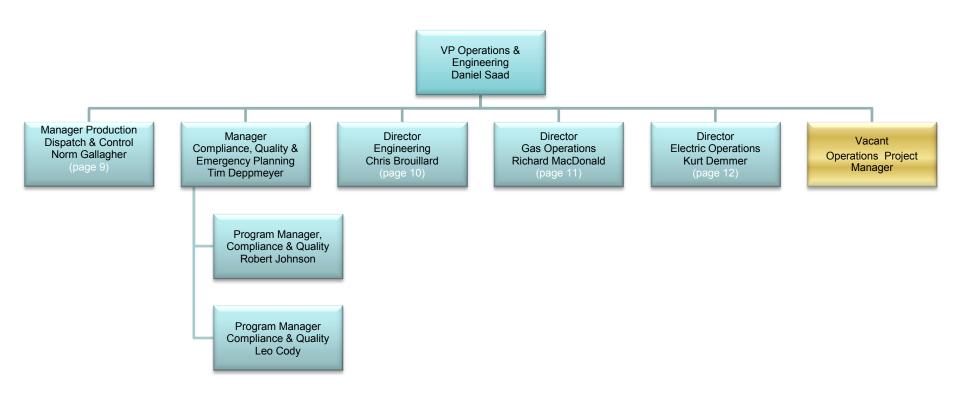

– IT Change Requests

There are no change requests for this month.

5003 / 5004 Monthly Report of Transition Progress Attachment C – Updated Structural Organizational Charts (per Settlement V.C.1.b. (vi)) For the Month June 2013

#### ATTACHMENT C

UPDATED STRUCTURAL ORGANIZATIONAL CHARTS



\*Given the shared services provided by the Energy Procurement Department to NH and other Liberty organizations, this department now reports to the President, Liberty Utilities, with a dotted line reporting relationship to the NH President. No change in the services provided to NH, however, results from these reporting relationships.



# Legal







## Regulatory, Government, and Community Relations



#### Finance





# **Human Resources**



### Environment, Health & Safety







### Operations





### **Operations/Production, Dispatch & Control**



(4 Union)







# **Operations/Gas**