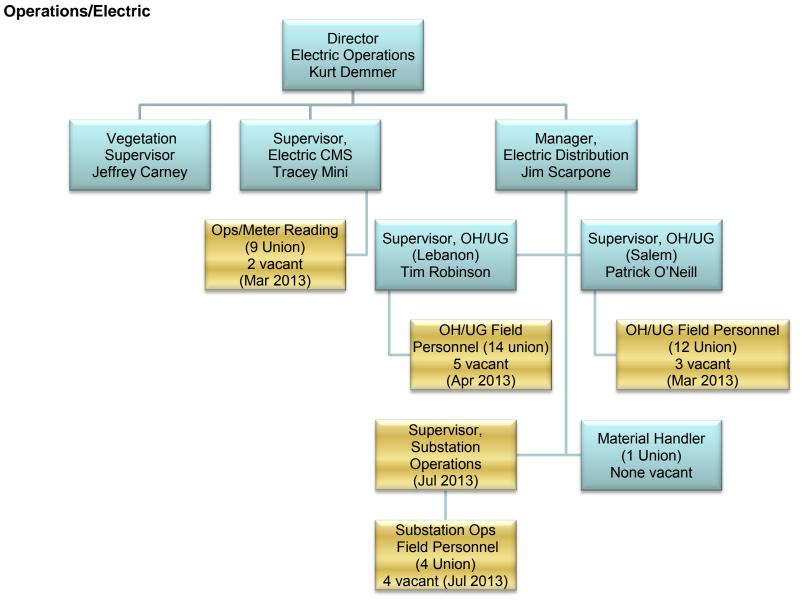

Transition Progress Attachment C – Updated Structural Organizational Charts (per Settlement V.C.1.b. (vi)) For the Month June 2013

#### ATTACHMENT C

UPDATED STRUCTURAL ORGANIZATIONAL CHARTS



\*Given the shared services provided by the Energy Procurement Department to NH and other Liberty organizations, this department now reports to the President, Liberty Utilities, with a dotted line reporting relationship to the NH President. No change in the services provided to NH, however, results from these reporting relationships.



# Legal







## Regulatory, Government, and Community Relations



#### Finance





# **Human Resources**



### Environment, Health & Safety







### Operations





### **Operations/Production, Dispatch & Control**



(4 Union)







# **Operations/Gas**