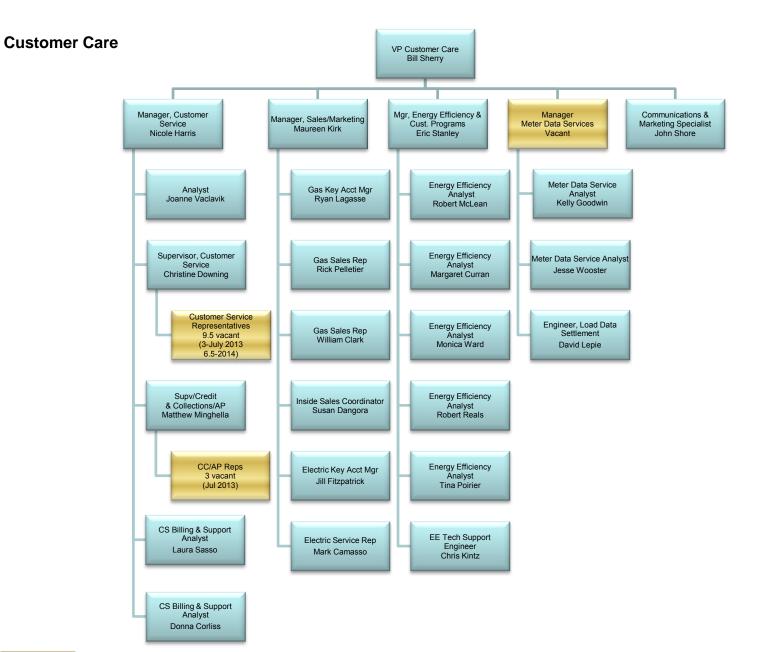

#### Attachment B.3 – IT Change Requests

There are no change requests for this month.

5003 / 5004 Monthly Report of Transition Progress Attachment C – Updated Structural Organizational Charts (per Settlement V.C.1.b. (vi)) For the Month June 2013

#### ATTACHMENT C

UPDATED STRUCTURAL ORGANIZATIONAL CHARTS



\*Given the shared services provided by the Energy Procurement Department to NH and other Liberty organizations, this department now reports to the President, Liberty Utilities, with a dotted line reporting relationship to the NH President. No change in the services provided to NH, however, results from these reporting relationships.



# Legal







## Regulatory, Government, and Community Relations



#### Finance





# **Human Resources**



### Environment, Health & Safety







### Operations





### **Operations/Production, Dispatch & Control**



(4 Union)







# **Operations/Gas**